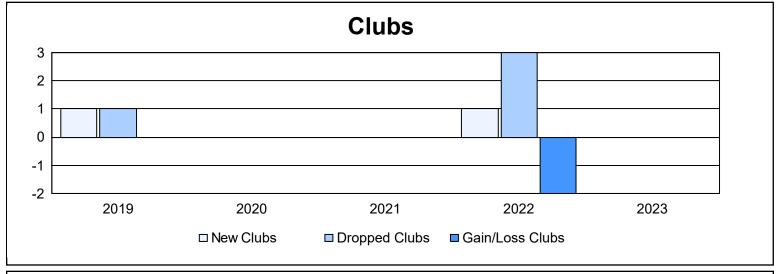

District 60 B As of June 2023 Cumulative

| Year      | New<br>Clubs | Dropped<br>Clubs | Gain/<br>Loss<br>Clubs | New<br>Members | Charter<br>Members | Reinstate<br>Members | Transfer<br>Members | Total<br>Member<br>Added | Total<br>Members<br>Dropped | Gain/<br>Loss<br>Members |
|-----------|--------------|------------------|------------------------|----------------|--------------------|----------------------|---------------------|--------------------------|-----------------------------|--------------------------|
| 2018-2019 | 1            | 1                | 0                      | 89             | 30                 | 7                    | 2                   | 128                      | 162                         | -34                      |
| 2019-2020 | 0            | 0                | 0                      | 108            | 0                  | 4                    | 2                   | 114                      | 145                         | -31                      |
| 2020-2021 | 0            | 0                | 0                      | 250            | 0                  | 4                    | 1                   | 255                      | 106                         | 149                      |
| 2021-2022 | 1            | 3                | -2                     | 180            | 35                 | 9                    | 5                   | 229                      | 181                         | 48                       |
| 2022-2023 | 0            | 0                | 0                      | 148            | 2                  | 49                   | 6                   | 205                      | 192                         | 13                       |
| Average   | 0            | 1                | 0                      | 155            | 13                 | 15                   | 3                   | 186                      | 157                         | 29                       |